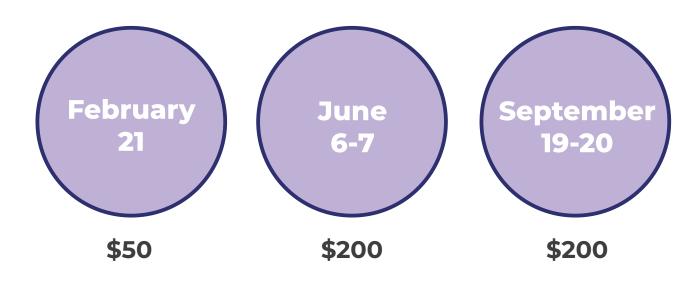

# **Virtual Conferences**

Connect, learn, and grow – all in an accessible and enriching virtual setting.